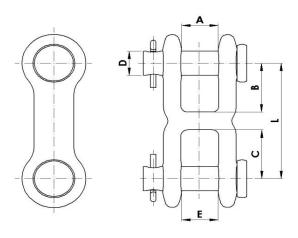

## 3.5 CLEVIS CLEVIS

| Material: Forged steel EN-10083 (equivalent to ASTM A576).  Locking pins: Stainless Steel (AISI 304)  Steel parts finish: Hot dip galvanising ASTM A153. |                   |       |       |     |     |       |                   |        |
|----------------------------------------------------------------------------------------------------------------------------------------------------------|-------------------|-------|-------|-----|-----|-------|-------------------|--------|
| Reference                                                                                                                                                | Dimensions Inches |       |       |     |     |       | Ultimate Strength | Weight |
|                                                                                                                                                          | Α                 | В     | С     | D   | E   | L     | (lb)              | (lb)   |
| HH-16AM                                                                                                                                                  | 7/8               | 1-1/2 | 1-3/4 | 5/8 | 7/8 | 4     | 30,000            | 2.5    |
| HH-20AM                                                                                                                                                  | 1.00              | 2     | 2     | 3/4 | 1   | 4-1/2 | 50,000            | 4      |

NOTE: Other dimensions "E" and "C" can be manufactured upon request. Special fasteners upon request.